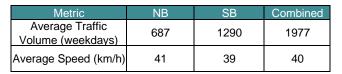

| Movements | Average Speed | 85th Percentile Speed | 95th Percentile Speed |
|-----------|---------------|-----------------------|-----------------------|
| NB        | 41 km/h       | 48 km/h               | 53 km/h               |
| SB        | 39 km/h       | 48 km/h               | 55 km/h               |
| Combined  | 40 km/h       | 48 km/h               | 53 km/h               |