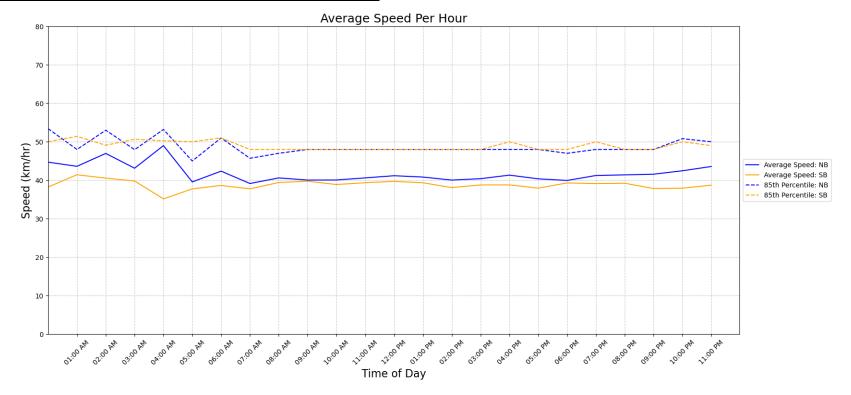

## **Vehicle Speed Summary**

Station ID: C0039-01

Location: Larchwood Dr Between Mckenzie Ave And Blair Ave

Dates: 2024-02-04 To 2024-02-11

| Bin Number    | 1    | 2     | 3     | 4     | 5     | 6     | 7     | 8     | 9     | 10    | 11    | 12    | 13    | 14      |
|---------------|------|-------|-------|-------|-------|-------|-------|-------|-------|-------|-------|-------|-------|---------|
| Bin Speeds    | 1-20 | 21-25 | 26-30 | 31-35 | 36-40 | 41-45 | 46-50 | 51-55 | 56-60 | 61-65 | 66-70 | 71-80 | 81-90 | 91-9999 |
| Count Total   | 1210 | 226   | 438   | 1788  | 3176  | 2881  | 2484  | 940   | 282   | 69    | 27    | 11    | 1     | 0       |
| Percent Total | 9%   | 2%    | 3%    | 13%   | 23%   | 21%   | 18%   | 7%    | 2%    | 1%    | 0%    | 0%    | 0%    | 0%      |