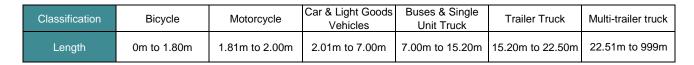

### **Vehicle Class Summary**

Station ID C0039-01

Location: Larchwood Dr Between Mckenzie Ave And Blair Ave

Dates: 2024-02-04 To 2024-02-11

|                     |         | Classification |                               |                              |               |                     |         |  |  |
|---------------------|---------|----------------|-------------------------------|------------------------------|---------------|---------------------|---------|--|--|
| Movement            | Bicycle | Motorcycle     | Car & Light Goods<br>Vehicles | Buses & Single<br>Unit Truck | Trailer Truck | Multi-trailer truck | Total   |  |  |
| NB                  | 92      | 12             | 4625                          | 33                           | 0             | 0                   | 4762    |  |  |
| SB                  | 93      | 30             | 8566                          | 82                           | 0             | 0                   | 8771    |  |  |
| Total               | 185     | 42             | 13191                         | 115                          | 0             | 0                   | 13533   |  |  |
| Percentage of Total | 1.37%   | 0.31%          | 97.47%                        | 0.85%                        | 0.00%         | 0.00%               | 100.00% |  |  |